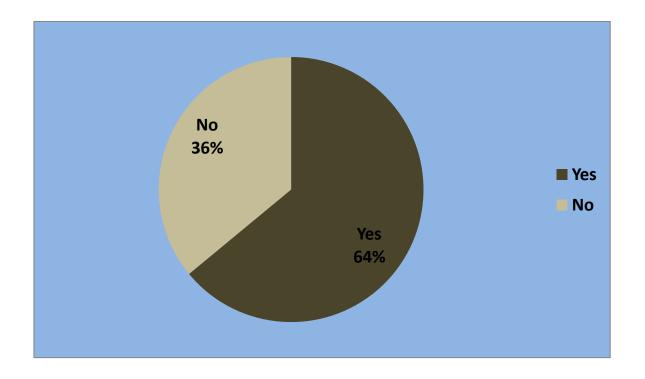

#### **Opinion Poll Results on**

"Health in Yemen"

- Do you trust the health services in Yemen?

 Have the organizations' efforts helped improve the health sector in Yemen?

- How confident are you with (imported medicine)?

## - Have you ever been mistreated by a medical staff member?

- How much do you trust local medical products?