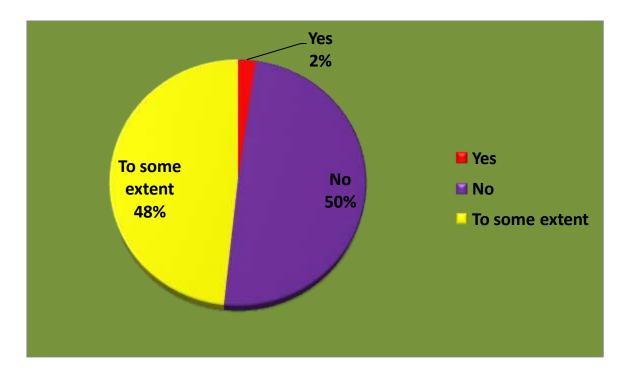

### To spme extent 5.6 No 10.1 Yes 84.3 10 20 60 70 0 30 40 50 80 90

# - Does the health situation affect the development wheel in Yemen?

- What is your assessment of the quality of health education in Yemen?