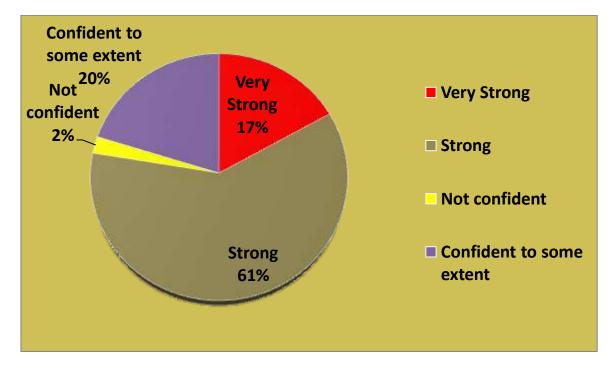

- Educational level





### To spme extent 5.6 No 10.1 Yes 84.3 10 20 60 70 0 30 40 50 80 90

# - Does the health situation affect the development wheel in Yemen?

- What is your assessment of the quality of health education in Yemen?



#### **Opinion Poll Results on**

"Health in Yemen"



- Do you trust the health services in Yemen?



 Have the organizations' efforts helped improve the health sector in Yemen?









- How confident are you with (imported medicine)?

- Do you do the periodic examination?





Have you been exposed to any medical error or a member of your family?



- Is the average per capita income in Yemen commensurate with the prices of health services?



#### **Opinion Poll Results on**

#### "Health in Yemen"



- Where does the imbalance in the health situation in Yemen lie?



- How committed are you to the measures to confront the Corona virus?







## - Have you ever been mistreated by a medical staff member?



- How much do you trust local medical products?