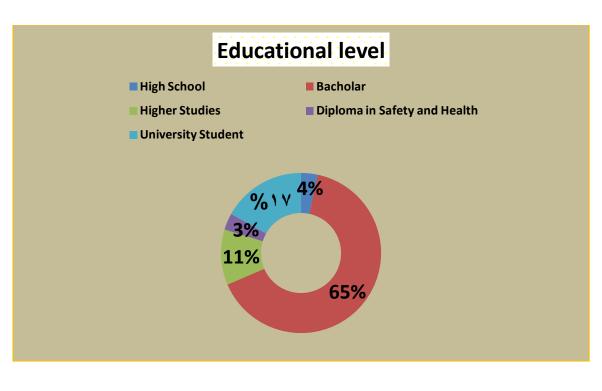

- Educational level





### To spme extent 5.6 No 10.1 Yes 84.3 10 20 60 70 0 30 40 50 80 90

# - Does the health situation affect the development wheel in Yemen?

- What is your assessment of the quality of health education in Yemen?



#### **Opinion Poll Results on**

"Health in Yemen"



- Do you trust the health services in Yemen?



 Have the organizations' efforts helped improve the health sector in Yemen?









- How confident are you with (imported medicine)?

- Do you do the periodic examination?





Have you been exposed to any medical error or a member of your family?



- Is the average per capita income in Yemen commensurate with the prices of health services?



#### **Opinion Poll Results on**

#### "Health in Yemen"



- Where does the imbalance in the health situation in Yemen lie?



-