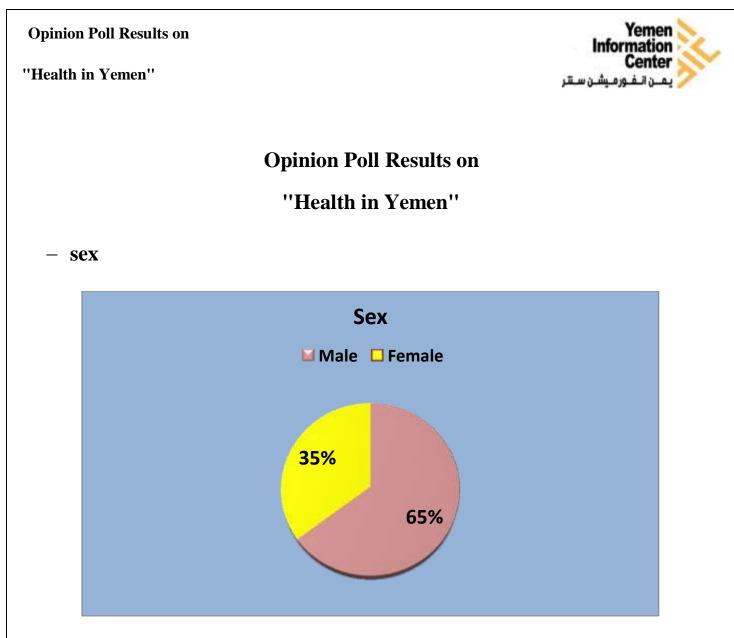

#### **Opinion Poll Results on**

"Health in Yemen"

- Do you trust the health services in Yemen?

 Have the organizations' efforts helped improve the health sector in Yemen?

- How confident are you with (imported medicine)?