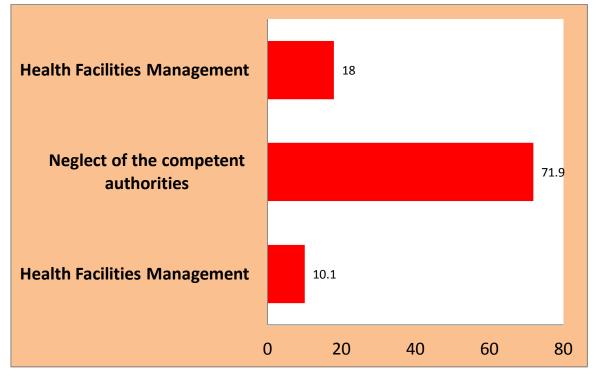

#### "Health in Yemen"

- Where does the imbalance in the health situation in Yemen lie?

- How committed are you to the measures to confront the Corona virus?