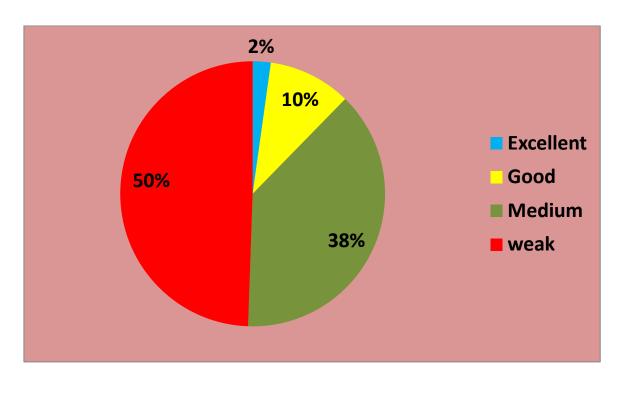

# - Does the health situation affect the development wheel in Yemen?

- What is your assessment of the quality of health education in Yemen?