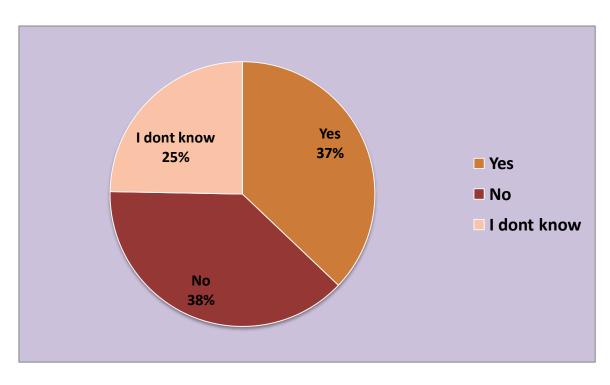

- Do you do the periodic examination?

Have you been exposed to any medical error or a member of your family?

- Is the average per capita income in Yemen commensurate with the prices of health services?