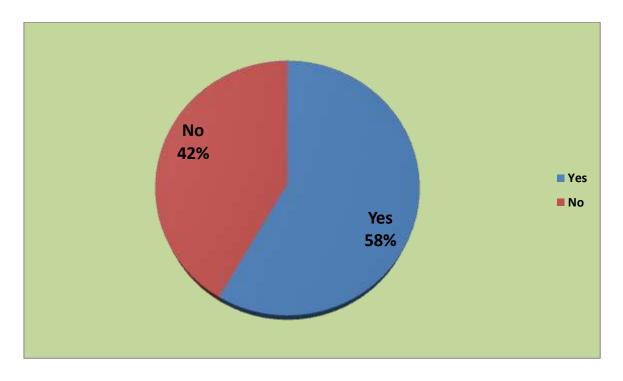

## - Have you ever been mistreated by a medical staff member?

- How much do you trust local medical products?