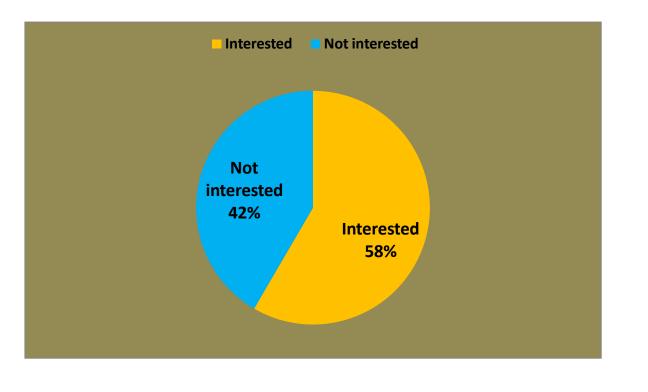

# - Does the health situation affect the development wheel in Yemen?

- What is your assessment of the quality of health education in Yemen?