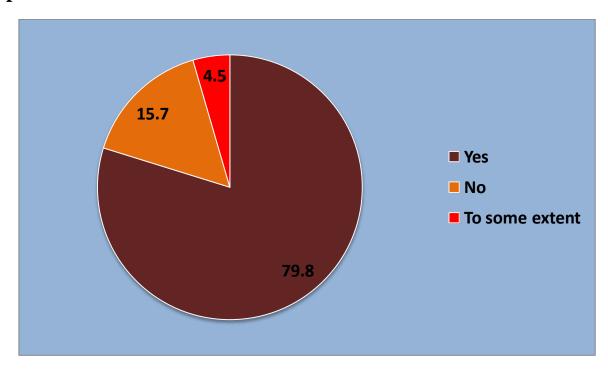

- Educational level





### To spme extent 5.6 No 10.1 Yes 84.3 10 20 60 70 0 30 40 50 80 90

# - Does the health situation affect the development wheel in Yemen?

- What is your assessment of the quality of health education in Yemen?



#### **Opinion Poll Results on**

"Health in Yemen"



- Do you trust the health services in Yemen?



 Have the organizations' efforts helped improve the health sector in Yemen?









- How confident are you with (imported medicine)?

- Do you do the periodic examination?





Have you been exposed to any medical error or a member of your family?



- Is the average per capita income in Yemen commensurate with the prices of health services?



#### **Opinion Poll Results on**

#### "Health in Yemen"



- Where does the imbalance in the health situation in Yemen lie?



- How committed are you to the measures to confront the Corona virus?







## - Have you ever been mistreated by a medical staff member?



- How much do you trust local medical products?